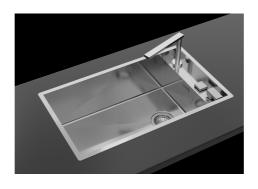

### Sink Quadra

Kitchen Sinks Code: 1237 050

#### **DETAILS**

| Edge/Installation Type | Flush-mount   Top-mount                                         |
|------------------------|-----------------------------------------------------------------|
| Finish                 | Foster brushed                                                  |
| Material               | AISI 304 stainless steel                                        |
| Texture                | Brushed in line                                                 |
| Base                   | 80 cm                                                           |
| Dimensions             | 750 x 440 mm                                                    |
| Standard fittings      | Fixing hooks, gasket, drain, overflow and siphon, boxed packing |
| Mixer holes            | 2 standard holes - 3rd and 4th holes on request                 |
| Built-in hole          | View technical data sheet                                       |

| Drainer                    | No                                                                                                                                                                                                                                                               |
|----------------------------|------------------------------------------------------------------------------------------------------------------------------------------------------------------------------------------------------------------------------------------------------------------|
| Width                      | 75 cm                                                                                                                                                                                                                                                            |
| Bowl dimension             | 630x400mm                                                                                                                                                                                                                                                        |
| Number of bowls            | 1 bowl                                                                                                                                                                                                                                                           |
| Waste fitting              | 3,5" drain                                                                                                                                                                                                                                                       |
| Notes:                     | Eclipse mixer tap (8499 000) compatible by swapping the automatic wastefitting with either 8407 116 or 8407 117.                                                                                                                                                 |
| FEATURES                   |                                                                                                                                                                                                                                                                  |
| Basket 3,5" waste fitting  | The drain is equipped with a large 3.5" drain, with the practical basket cap that prevents the discharge of solid parts.                                                                                                                                         |
| Deep bowls                 | This bowls reach an important depth, over 20 cm, thanks to the advanced production technology, that can be offer great capiency and practicity in all the washing operations.                                                                                    |
| Diamond-shape bottom       | The draining of water is an important feature in a sink, and it's always taken good care of in Foster products. In the bent-welded sinks, which would have a flat bottom, the proper draining is guaranteed by the elegant beveling, which helps the water flow. |
| High thickness             | Imm thick steel. A significant thickness, which guarantees the maximum sturdiness and durability.                                                                                                                                                                |
| Perimetral overflow        | The overflow is always a security on the Foster sinks that prevents the overflow of water in case of oversights. The perimeter drain solution improves aesthetics thanks to its square and essential shape.                                                      |
| Squared bowls - 0/9 radius | The square bowls of Foster have perfectly squared vertical edges, while those on the bottom have a small radius of 9 mm that facilitates cleaning operations.                                                                                                    |