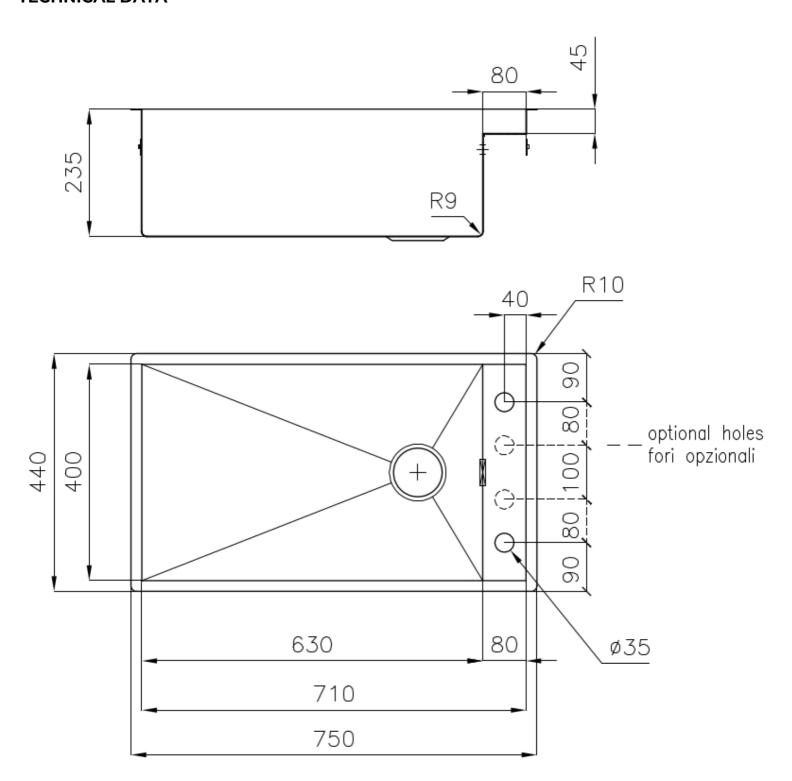

#### **DETAILS**

| Edge/Installation Type | Flush-mount   Top-mount                                         |
|------------------------|-----------------------------------------------------------------|
| Finish                 | Foster brushed                                                  |
| Material               | AISI 304 stainless steel                                        |
| Texture                | Brushed in line                                                 |
| Base                   | 80 cm                                                           |
| Dimensions             | 750 x 440 mm                                                    |
| Standard fittings      | Fixing hooks, gasket, drain, overflow and siphon, boxed packing |
| Mixer holes            | 2 standard holes - 3rd and 4th holes on request                 |
| Built-in hole          | View technical data sheet                                       |

| Drainer                    | No                                                                                                                                                                                                                                                               |
|----------------------------|------------------------------------------------------------------------------------------------------------------------------------------------------------------------------------------------------------------------------------------------------------------|
| Width                      | 75 cm                                                                                                                                                                                                                                                            |
| Bowl dimension             | 630x400mm                                                                                                                                                                                                                                                        |
| Number of bowls            | 1 bowl                                                                                                                                                                                                                                                           |
| Waste fitting              | 3,5" drain                                                                                                                                                                                                                                                       |
| Notes:                     | Eclipse mixer tap (8499 000) compatible by swapping the automatic wastefitting with either 8407 116 or 8407 117.                                                                                                                                                 |
| FEATURES                   |                                                                                                                                                                                                                                                                  |
| Basket 3,5" waste fitting  | The drain is equipped with a large 3.5" drain, with the practical basket cap that prevents the discharge of solid parts.                                                                                                                                         |
| Deep bowls                 | This bowls reach an important depth, over 20 cm, thanks to the advanced production technology, that can be offer great capiency and practicity in all the washing operations.                                                                                    |
| Diamond-shape bottom       | The draining of water is an important feature in a sink, and it's always taken good care of in Foster products. In the bent-welded sinks, which would have a flat bottom, the proper draining is guaranteed by the elegant beveling, which helps the water flow. |
| High thickness             | Imm thick steel. A significant thickness, which guarantees the maximum sturdiness and durability.                                                                                                                                                                |
| Perimetral overflow        | The overflow is always a security on the Foster sinks that prevents the overflow of water in case of oversights. The perimeter drain solution improves aesthetics thanks to its square and essential shape.                                                      |
| Squared bowls - 0/9 radius | The square bowls of Foster have perfectly squared vertical edges, while those on the bottom have a small radius of 9 mm that facilitates cleaning operations.                                                                                                    |

#### **TECHNICAL DATA**