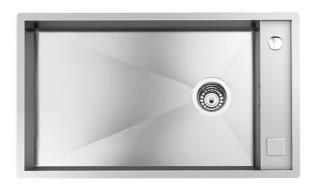

### Sink Quadra

Kitchen Sinks Code: 1237 050

#### **DETAILS**

| Edge/Installation Type | Flush-mount   Top-mount                                         |
|------------------------|-----------------------------------------------------------------|
| Finish                 | Foster brushed                                                  |
| Material               | AISI 304 stainless steel                                        |
| Texture                | Brushed in line                                                 |
| Base                   | 80 cm                                                           |
| Dimensions             | 750 x 440 mm                                                    |
| Standard fittings      | Fixing hooks, gasket, drain, overflow and siphon, boxed packing |
| Mixer holes            | 2 standard holes - 3rd and 4th holes on request                 |
| Built-in hole          | View technical data sheet                                       |

| Drainer                    | No                                                                                                                                                                                                                                                               |
|----------------------------|------------------------------------------------------------------------------------------------------------------------------------------------------------------------------------------------------------------------------------------------------------------|
| Width                      | 75 cm                                                                                                                                                                                                                                                            |
| Bowl dimension             | 630x400mm                                                                                                                                                                                                                                                        |
| Number of bowls            | 1 bowl                                                                                                                                                                                                                                                           |
| Waste fitting              | 3,5" drain                                                                                                                                                                                                                                                       |
| Notes:                     | Eclipse mixer tap (8499 000) compatible by swapping the automatic wastefitting with either 8407 116 or 8407 117.                                                                                                                                                 |
| FEATURES                   |                                                                                                                                                                                                                                                                  |
| Basket 3,5" waste fitting  | The drain is equipped with a large 3.5" drain, with the practical basket cap that prevents the discharge of solid parts.                                                                                                                                         |
| Deep bowls                 | This bowls reach an important depth, over 20 cm, thanks to the advanced production technology, that can be offer great capiency and practicity in all the washing operations.                                                                                    |
| Diamond-shape bottom       | The draining of water is an important feature in a sink, and it's always taken good care of in Foster products. In the bent-welded sinks, which would have a flat bottom, the proper draining is guaranteed by the elegant beveling, which helps the water flow. |
| High thickness             | Imm thick steel. A significant thickness, which guarantees the maximum sturdiness and durability.                                                                                                                                                                |
| Perimetral overflow        | The overflow is always a security on the Foster sinks that prevents the overflow of water in case of oversights. The perimeter drain solution improves aesthetics thanks to its square and essential shape.                                                      |
| Squared bowls - 0/9 radius | The square bowls of Foster have perfectly squared vertical edges, while those on the bottom have a small radius of 9 mm that facilitates cleaning operations.                                                                                                    |