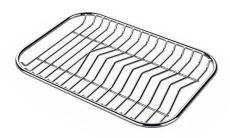

Stainless steel plate rack 8100 201

Stainless steel plate rack only usable in combination with the accessories 8644 003

8100 154

**White bowl** 8153 100