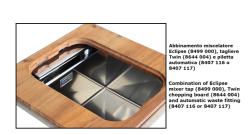

| Drainer                    | No                                                                                                                                                                                                                                                               |
|----------------------------|------------------------------------------------------------------------------------------------------------------------------------------------------------------------------------------------------------------------------------------------------------------|
| Width                      | 75 cm                                                                                                                                                                                                                                                            |
| Bowl dimension             | 630x400mm                                                                                                                                                                                                                                                        |
| Number of bowls            | 1 bowl                                                                                                                                                                                                                                                           |
| Waste fitting              | 3,5" drain                                                                                                                                                                                                                                                       |
| Notes:                     | Eclipse mixer tap (8499 000) compatible by swapping the automatic wastefitting with either 8407 116 or 8407 117.                                                                                                                                                 |
| FEATURES                   |                                                                                                                                                                                                                                                                  |
| Basket 3,5" waste fitting  | The drain is equipped with a large 3.5" drain, with the practical basket cap that prevents the discharge of solid parts.                                                                                                                                         |
| Deep bowls                 | This bowls reach an important depth, over 20 cm, thanks to the advanced production technology, that can be offer great capiency and practicity in all the washing operations.                                                                                    |
| Diamond-shape bottom       | The draining of water is an important feature in a sink, and it's always taken good care of in Foster products. In the bent-welded sinks, which would have a flat bottom, the proper draining is guaranteed by the elegant beveling, which helps the water flow. |
| High thickness             | Imm thick steel. A significant thickness, which guarantees the maximum sturdiness and durability.                                                                                                                                                                |
| Perimetral overflow        | The overflow is always a security on the Foster sinks that prevents the overflow of water in case of oversights. The perimeter drain solution improves aesthetics thanks to its square and essential shape.                                                      |
| Squared bowls - 0/9 radius | The square bowls of Foster have perfectly squared vertical edges, while those on the bottom have a small radius of 9 mm that facilitates cleaning operations.                                                                                                    |

#### **RECOMMENDED PAIRINGS**

Mixer Tap Eclipse 8499 000