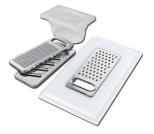

### Graters kit with ring-holder and food collection tray

8159 101 \* only in combination with the accessory 8644 101