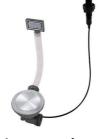

g board 8644 101



Stainless steel plate rack 8100 303 \* only in combination with the accessory 8644 101



Stainless steel plate rack 8100 201



Stainless steel plate rack only usable in combination with the accessories 8644 003

8100 154



**White bowl** 8153 100



### Graters kit with ring-holder and food collection tray

8159 101 \* only in combination with the accessory 8644 101



#### Stainless steel perforated tray

8151 000 \* only in combination with the accessory 8644 101

#### **RECOMMENDED PAIRINGS**



Mixer Tap Eclipse 8499 000

#### **OPTIONAL AUTOMATIC WASTE FITTINGS**



Space automatic waste fitting - PA 8407 108



**Space automatic waste fitting - PE** 8407 109



Space Light automatic waste fitting - PL

8407 117



Space Milano automatic waste fitting 8407 115



Space Push automatic waste fitting - PP

- FF

8407 116