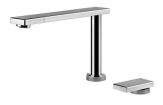

|



#### **TECHNICAL DATA**





#### **GALLERY**







#### **EQUIPMENT**



Automatic waste fitting - PM 8407 113

#### **OPTIONAL ACCESSORIES**



Cestello inox 8612 000



Glass chopping board 8631 300



HDPE Chopping board 8657 001



HPDE Twin chopping board 8644 101



Stainless steel plate rack 8100 303 \* only in combination with the accessory 8644 101



Stainless steel plate rack 8100 201



Stainless steel plate rack only usable in combination with the accessories 8644 003

8100 154



**White bowl** 8153 100



### Graters kit with ring-holder and food collection tray

8159 101 \* only in combination with the accessory 8644 101



#### Stainless steel perforated tray

8151 000 \* only in combination with the accessory 8644 101

#### **RECOMMENDED PAIRINGS**



Mixer Tap Eclipse 8499 000

#### **OPTIONAL AUTOMATIC WASTE FITTINGS**



Space automatic waste fitting - PA 8407 108



**Space automatic waste fitting - PE** 8407 109



Space Light automatic waste fitting - PL

8407 117



Space Milano automatic waste fitting 8407 115



Space Push automatic waste fitting - PP

- FF

8407 116