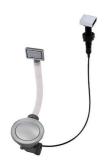

### **EQUIPMENT**



Automatic waste fitting - PM 8407 113

#### **OPTIONAL ACCESSORIES**



Cestello inox 8612 000



Glass chopping board 8631 300



HDPE Chopping board 8657 001



HPDE Twin chopping board 8644 101



Stainless steel plate rack 8100 303 \* only in combination with the accessory 8644 101



Stainless steel plate rack 8100 201



Stainless steel plate rack only usable in combination with the accessories 8644 003

8100 154



**White bowl** 8153 100



### Graters kit with ring-holder and food collection tray

8159 101 \* only in combination with the accessory 8644 101



#### Stainless steel perforated tray

8151 000 \* only in combination with the accessory 8644 101

#### **RECOMMENDED PAIRINGS**



Mixer Tap Eclipse 8499 000

#### **OPTIONAL AUTOMATIC WASTE FITTINGS**



Space automatic waste fitting - PA 8407 108



**Space automatic waste fitting - PE** 8407 109



Space Light automatic waste fitting - PL

8407 117



Space Milano automatic waste fitting 8407 115



Space Push automatic waste fitting - PP

- FF

8407 116