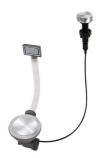

HDPE Chopping board 8657 001



HPDE Twin chopping board 8644 101



Stainless steel plate rack 8100 303 \* only in combination with the accessory 8644 101



Stainless steel plate rack 8100 201



Stainless steel plate rack only usable in combination with the accessories 8644 003

8100 154



**White bowl** 8153 100



### Graters kit with ring-holder and food collection tray

8159 101 \* only in combination with the accessory 8644 101



#### Stainless steel perforated tray

8151 000 \* only in combination with the accessory 8644 101

#### **RECOMMENDED PAIRINGS**



Mixer Tap Eclipse 8499 000

#### **OPTIONAL AUTOMATIC WASTE FITTINGS**



Space automatic waste fitting - PA 8407 108



**Space automatic waste fitting - PE** 8407 109



Space Light automatic waste fitting - PL

8407 117



Space Milano automatic waste fitting 8407 115



Space Push automatic waste fitting - PP

- FF

8407 116