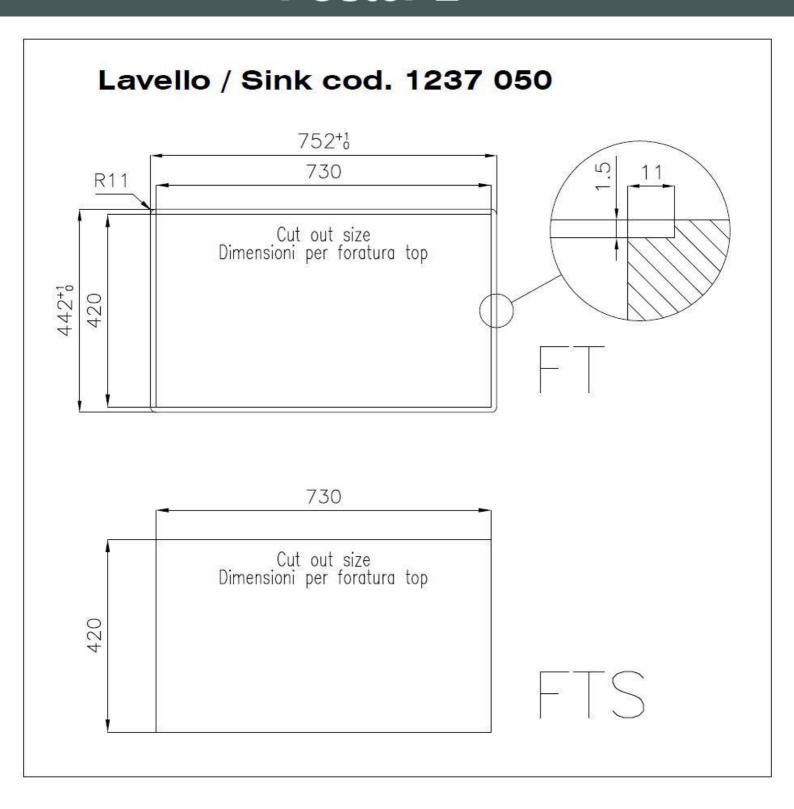

#### **DETAILS**

| Edge/Installation Type | Flush-mount   Top-mount                                         |
|------------------------|-----------------------------------------------------------------|
| Finish                 | Foster brushed                                                  |
| Material               | AISI 304 stainless steel                                        |
| Texture                | Brushed in line                                                 |
| Base                   | 80 cm                                                           |
| Dimensions             | 750 x 440 mm                                                    |
| Standard fittings      | Fixing hooks, gasket, drain, overflow and siphon, boxed packing |
| Mixer holes            | 2 standard holes - 3rd and 4th holes on request                 |
| Built-in hole          | View technical data sheet                                       |

#### **TECHNICAL DATA**